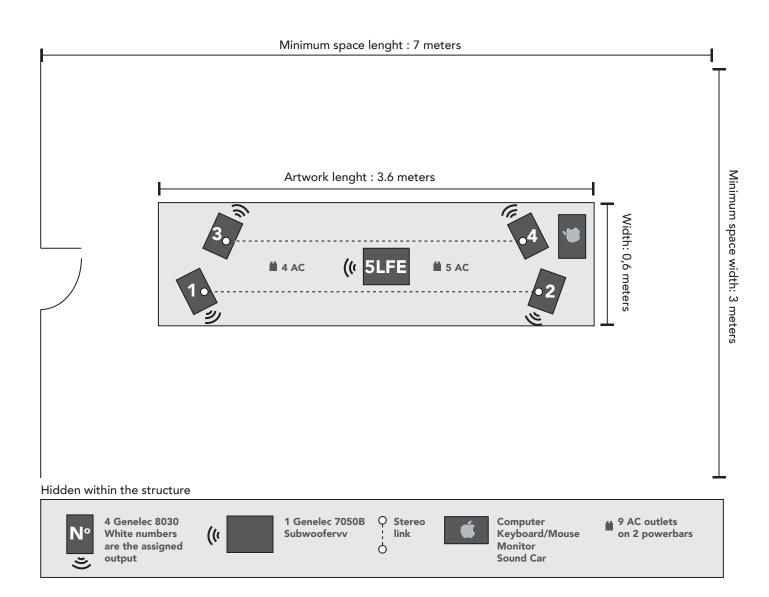

#### **EXHIBITION SPACE**

Minimum size 7x3 M (23x10 ft.) Dust free/smoke free environment Black walls, light grey floor, no daylight Even floor Dry sound Secure space No other artwork can share the room

#### **ARTWORK DIMENSIONS**

Length 3,6 M (12 ft.) Width 0,6 M (2.2 ft.) Height 1,6 M (5.3 ft.)

### ELECTRICITY

9 AC outlets on 2 powerbars Compatibility : 110-240v

### AUDIO

4 Genelec 8030 Speakers 1 Genelec 7050B Subwoofer 6 Balanced 6mm jack (1/4") to Male XLR cables Cable length : 10 feet (3 meters)

#### WARNING SIGNAGE

Do not touch the artwork. Stroboscopic effects, viewer discretion is advised

**PLACEMENT DIAGRAM**